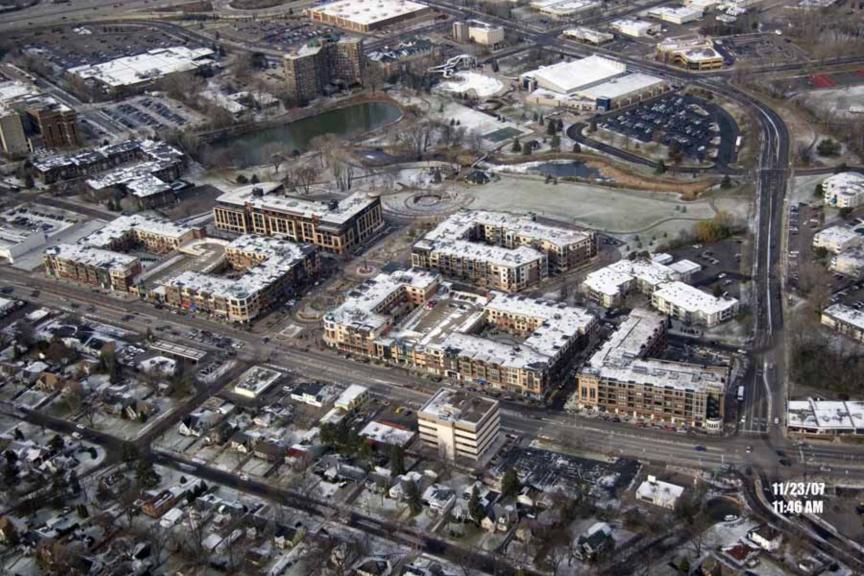

## Excelsior & Grand Property Information

LOCATION: Excelsior Blvd and Grand Way

St. Louis Park, MN

RETAIL

SPACE: 88,000 square feet

**RESIDENTIAL** 

SPACE: 338 apartments

306 condominiums & lofts 644 Total residential units

RETAIL

PARKING: 475 public ramp parking stalls

285 public street parking stalls <u>760</u> Total retail parking stalls

**BELOW-GRADE** 

PARKING: 387 apartment stalls

440 condominium stalls

827 Total below-grade parking

RENTAL

RATE: \$25 - \$30 Net per square foot

**PURCHASE** 

PRICE: \$395,000

AVAILABILITY: 1,200 – 12,000 square feet