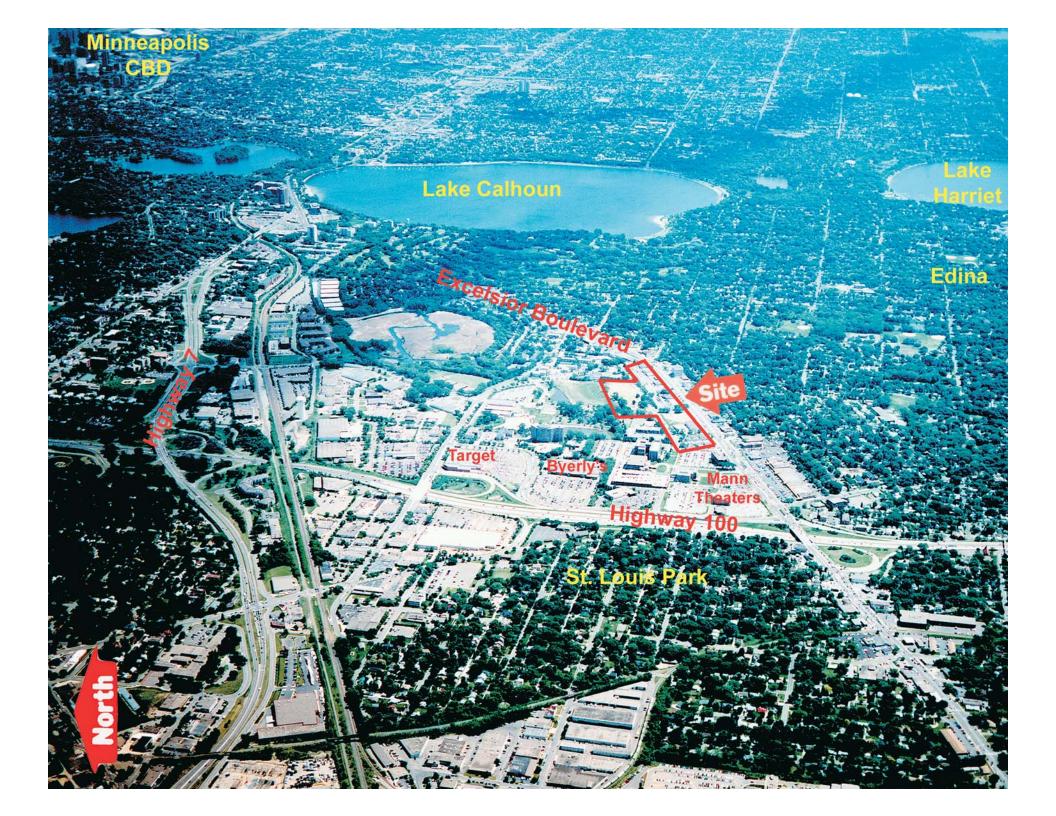

#### St. Louis Park, Minnesota - Excelsior Boulevard and Grand Way

- Up to 12,000 square feet available
- 88,000 square feet of retail and restaurant space
- High daytime population of 400,000 employees within 5 mile radius
- Traffic counts of 27,000 cars per day on Excelsior Boulevard and 10,000 cars per day on Monterey Drive

- More than 1,000 residents on site
- \$85,000 average household income within 3 mile radius
- Exceptional access from Highway 100 and Excelsior Boulevard
- Approximately 9 parking stalls per
   1,000 square feet of retail space