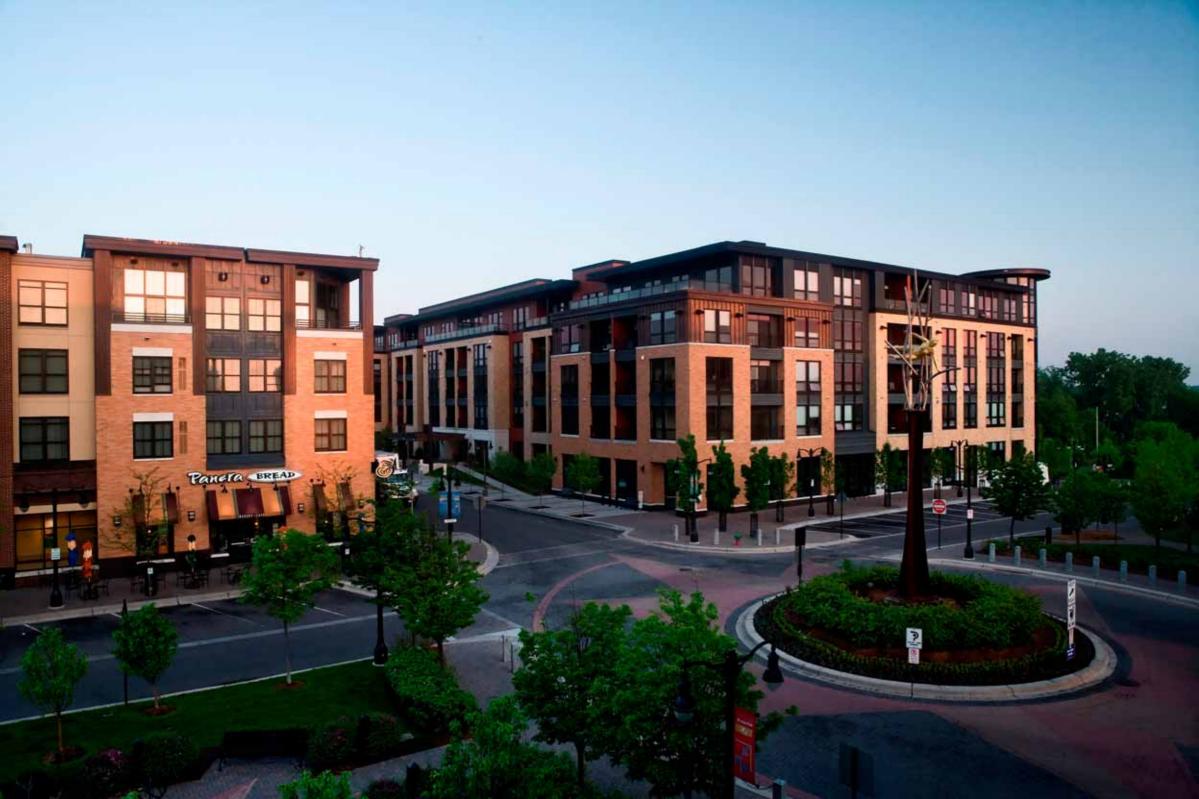

#### St. Louis Park, Minnesota - Excelsior Boulevard and Grand Way

- Up to 12,000 square feet available
- 88,000 square feet of retail and restaurant space
- High daytime population of 400,000 employees within 5 mile radius
- Traffic counts of 27,000 cars per day on Excelsior Boulevard and 10,000 cars per day on Monterey Drive

RENTAL

RATE: \$25 - \$30 Net per square foot

**PURCHASE** 

PRICE: \$395,000

AVAILABILITY: 1,200 – 12,000 square feet