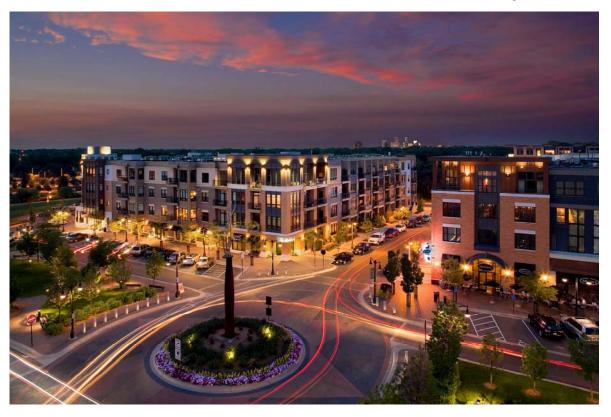

# Excelsion&Grand

#### St. Louis Park, Minnesota - Excelsior Boulevard and Grand Way

- Up to 12,000 square feet available
- 88,000 square feet of retail and restaurant space
- High daytime population of 400,000 employees within 5 mile radius
- Traffic counts of 27,000 cars per day on Excelsior Boulevard and 10,000 cars per day on Monterey Drive

- More than 1,000 residents on site
- \$85,000 average household income within 3 mile radius
- Exceptional access from Highway 100 and Excelsior Boulevard
- Approximately 9 parking stalls per
   1,000 square feet of retail space