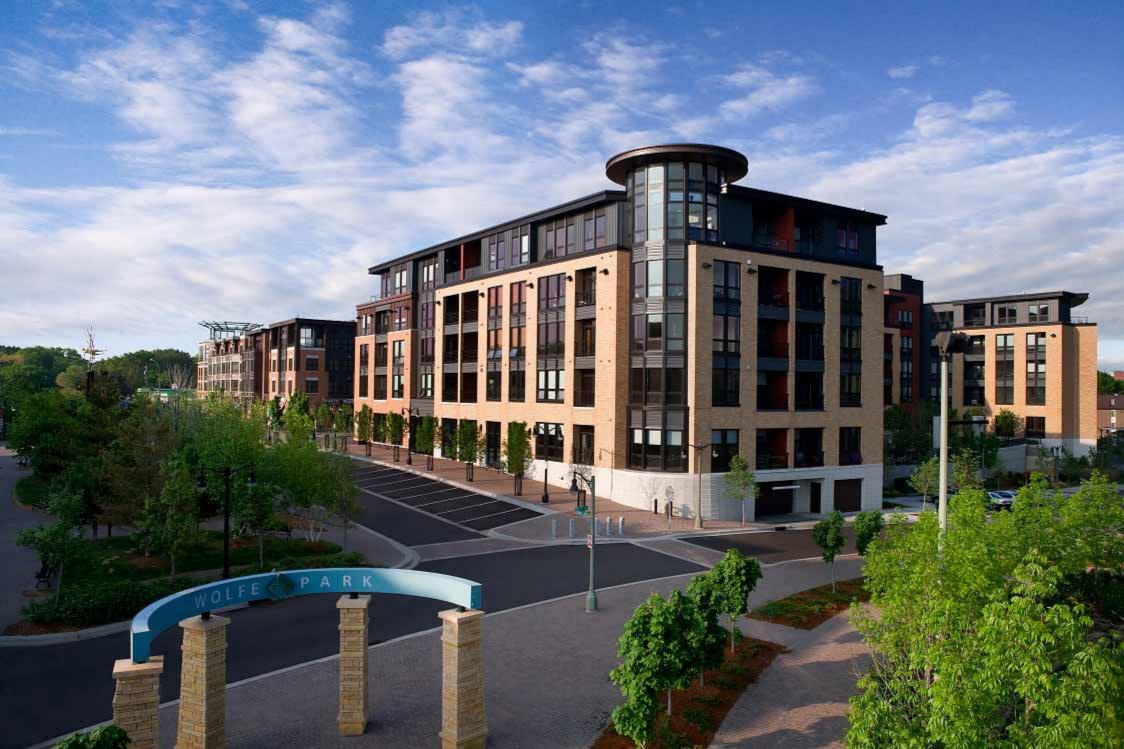

## Excelsior & Grand Property Information

LOCATION: Excelsior Blvd and Grand Way

St. Louis Park, MN

RETAIL

SPACE: 88,000 square feet

**RESIDENTIAL** 

SPACE: 338 apartments

306 condominiums & lofts 644 Total residential units

RETAIL

PARKING: 475 public ramp parking stalls

285 public street parking stalls <u>760</u> Total retail parking stalls

**BELOW-GRADE** 

PARKING: 387 apartment stalls

440 condominium stalls

827 Total below-grade parking