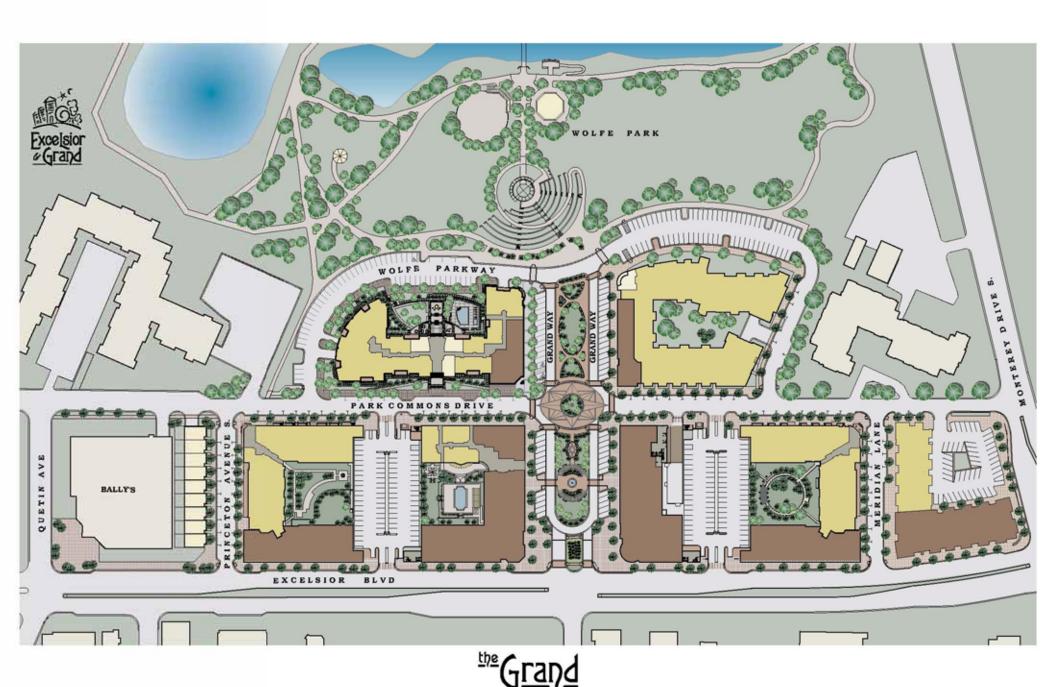

## Excelsior & Grand Property Information

LOCATION: Excelsior Blvd and Grand Way

St. Louis Park, MN

RETAIL

SPACE: 88,000 square feet

**RESIDENTIAL** 

SPACE: 338 apartments

306 condominiums & lofts 644 Total residential units

RETAIL

PARKING: 475 public ramp parking stalls

285 public street parking stalls <u>760</u> Total retail parking stalls

**BELOW-GRADE** 

PARKING: 387 apartment stalls

440 condominium stalls

827 Total below-grade parking

RENTAL

RATE: \$25 - \$30 Net per square foot

**PURCHASE** 

PRICE: \$395,000

AVAILABILITY: 1,200 – 12,000 square feet