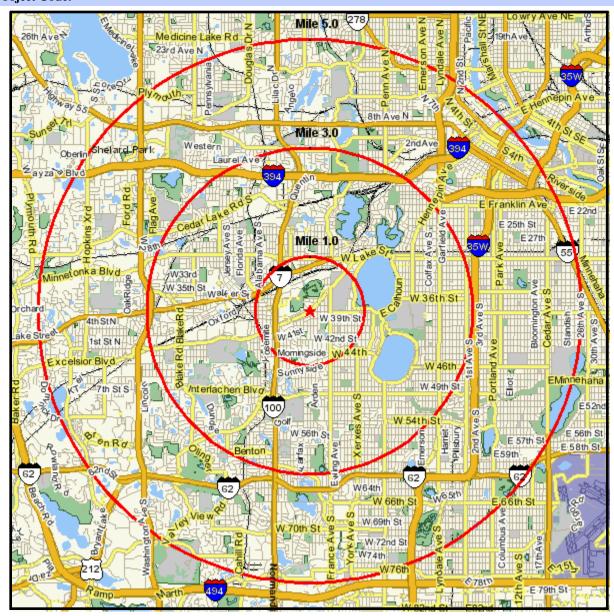

#### Area Map

**Prepared For: Project Code:** 

Order #: 965173513 **Site: 01** 

#### EXCELSIOR BLVD AT MONTEREY DR ST LOUIS PARK,MN 55416

Coord: 44.934450, -93.336850 Radius - See Appendix for Details

Prepared on: April 23, 2007 © 2007 CLARITAS INC. All rights reserved.

Claritas Tech Support: 1 800 866 6511