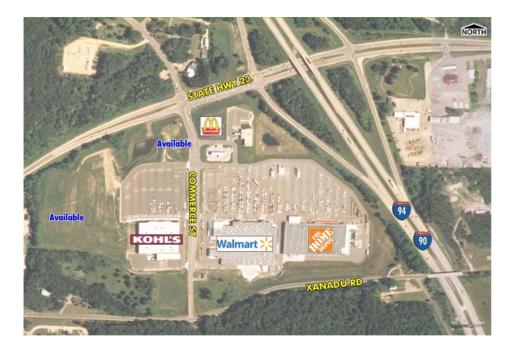

## Lake Delton Marketplace

Location Lake Delton, Wisconsin

Building Use Retail Power Center

Size 500,000+ square feet upon completion

Site 66 acres

**Completion Date** 2001-present

TOLD performed a difficult 70-acre land assemblage and established the principal regional retail location serving south-central Wisconsin in the tourism-based Wisconsin Dells trade area.

This multi-phased project features Home Depot, Wal-Mart Supercenter and KOHL'S in a master planned environment with integrated signage, shared storm water management facilities and protected wetland buffer zones. Future plans include mid-box and small shop space plus freestanding outlot opportunities.

TOLD secured TIF funding and DOT approvals to upgrade and signalize the freeway interchange, install Commerce Street as a new public street, signalize the intersection of Commerce St. with STH 23, and extend municipal services west of the freeway to open up substantial acreage within the community to future development.