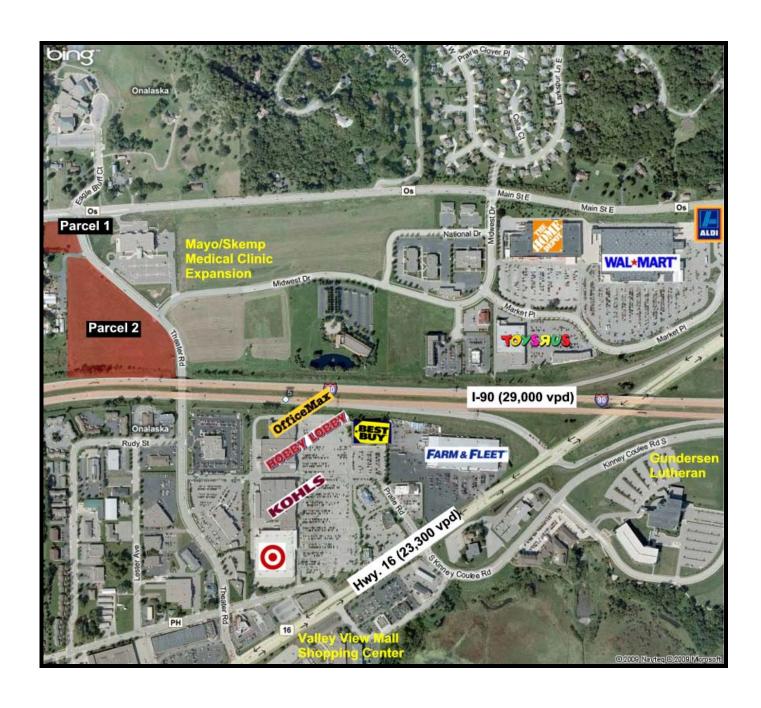

## Commercial Development Opportunity Onalaska, WI

■ Two parcels available along Theater Road:

Parcel 1: 1.50 acres Parcel 2: 10.58 acres

 Strong local and regional traffic corridor, with excellent visibility from Interstate 90.

- Located next to Mayo Clinic and the Elmwood Business Park.
- Less than ½ mile north of Valley View Mall.
- Available for Sale, Build to Suit or Lease, with opportunity for both developers and end users.

Theater Rd: 6,800 VPD Main St: 15,000 VPD I-90: 29,000 VPD

For Additional Information Contact: TOLD Development Company

Brian Adamson 262.797.4104 badamson@toldwi.com Mike Arneson 262.797.4100 marneson@toldwi.com