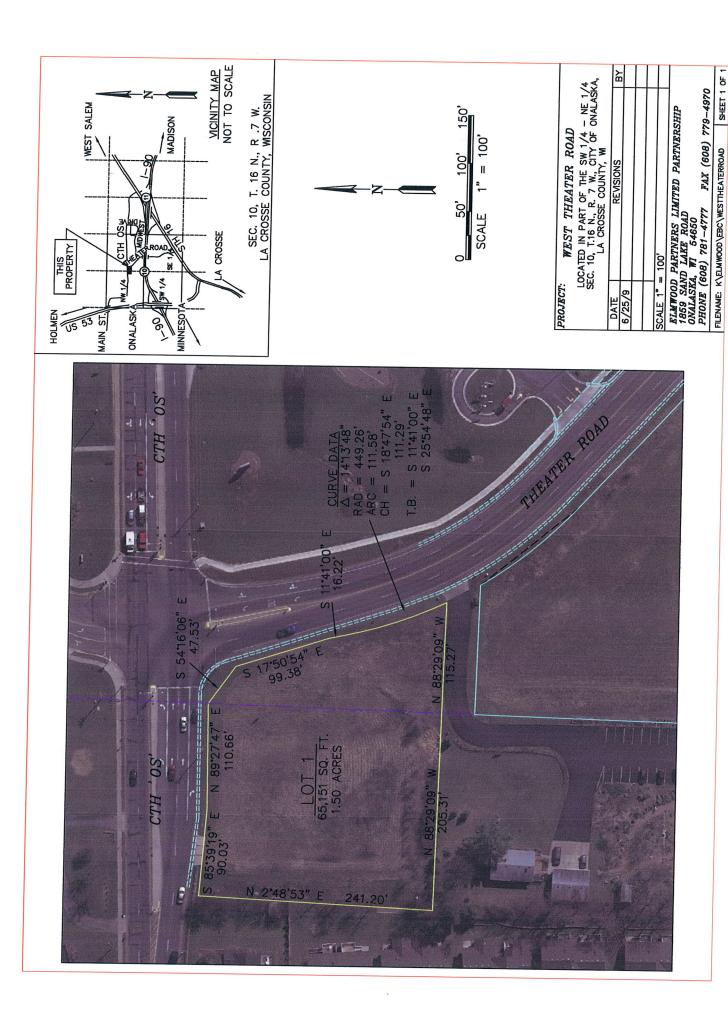

## Commercial Development Opportunity Onalaska, WI

■ Two parcels available along Theater Road:

Parcel 1: 1.50 acres Parcel 2: 10.58 acres

 Strong local and regional traffic corridor, with excellent visibility from Interstate 90.