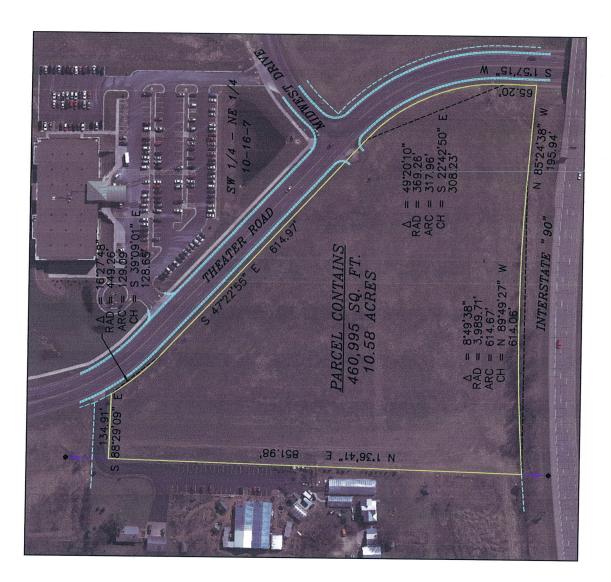

## Commercial Development Opportunity Onalaska, WI

■ Two parcels available along Theater Road:

Parcel 1: 1.50 acres Parcel 2: 10.58 acres

 Strong local and regional traffic corridor, with excellent visibility from Interstate 90.