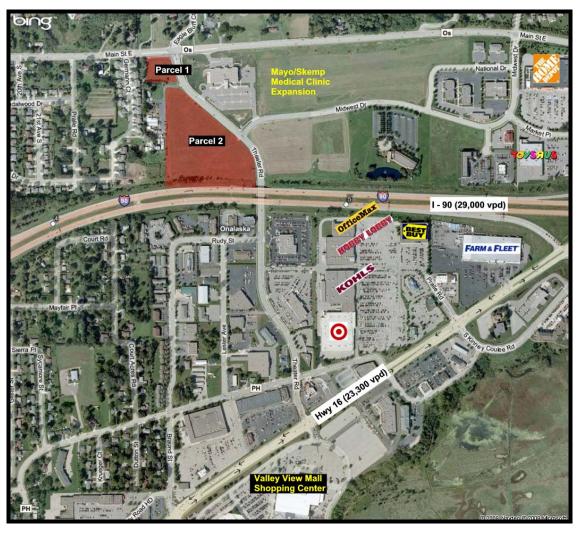

## Commercial Development Opportunity Onalaska, WI

■ Two parcels available along Theater Road:

Parcel 1: 1.50 acres Parcel 2: 10.58 acres

 Strong local and regional traffic corridor, with excellent visibility from Interstate 90.

- Located next to Mayo Clinic and the Elmwood Business Park.
- Less than ½ mile north of Valley View Mall.
- Available for Sale, Build to Suit or Lease, with opportunity for both developers and end users.

Theater Rd: 6,800 VPD Main St: 15,000 VPD I-90: 29,000 VPD

For Additional Information Contact: TOLD Development Company

Brian Adamson 262.797.4104 badamson@toldwi.com Mike Arneson 262.797.4100 marneson@toldwi.com