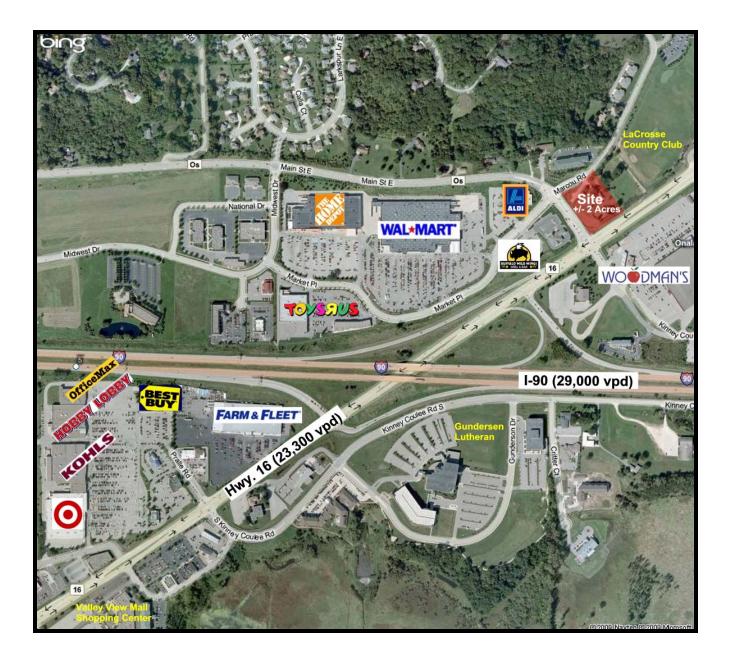

## Retail Outlot Opportunity Onalaska, WI

- Approximately 2 acres along the I-90/Hwy.16 Interchange.
- Located at the main entrance to a regional power center anchored by Walmart and Home Depot.
- Across Hwy. 16 from Woodman's Food Market.
- One mile northeast of Valley View Mall.
- Available for Sale, Build to Suit or Lease.

| Average | Daily | Traffic | (2006) | ):  |
|---------|-------|---------|--------|-----|
|         |       |         | ~~~    | ~~~ |

| - | I-90:    | 29,000 VPD |
|---|----------|------------|
|   | Hwy. 16: | 23,300 VPD |