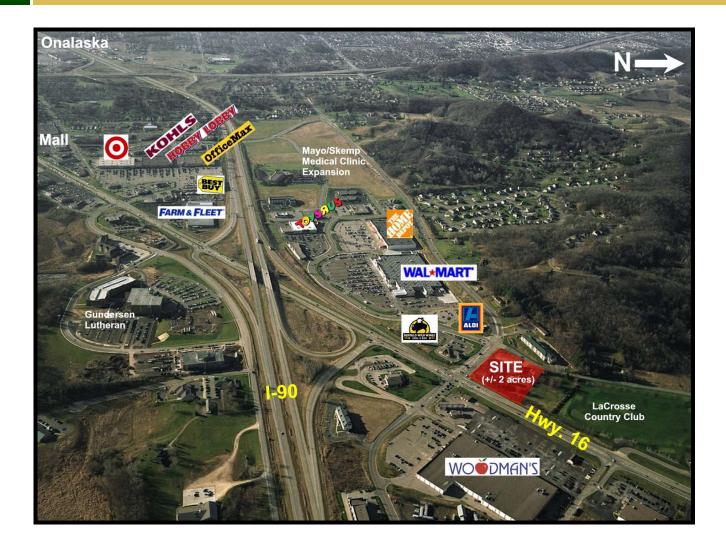

## Retail Outlot Opportunity Onalaska, WI

- Approximately 2 acres along the I-90/Hwy.16 Interchange.
- Located at the main entrance to a regional power center anchored by Walmart and Home Depot.
- Across Hwy. 16 from Woodman's Food Market.
- One mile northeast of Valley View Mall.
- Available for Sale, Build to Suit or Lease.

| Average | Daily | Traffic | (2006) | ):  |
|---------|-------|---------|--------|-----|
|         |       |         | ~~~    | ~~~ |

| - | I-90:    | 29,000 VPD |
|---|----------|------------|
|   | Hwy. 16: | 23,300 VPD |