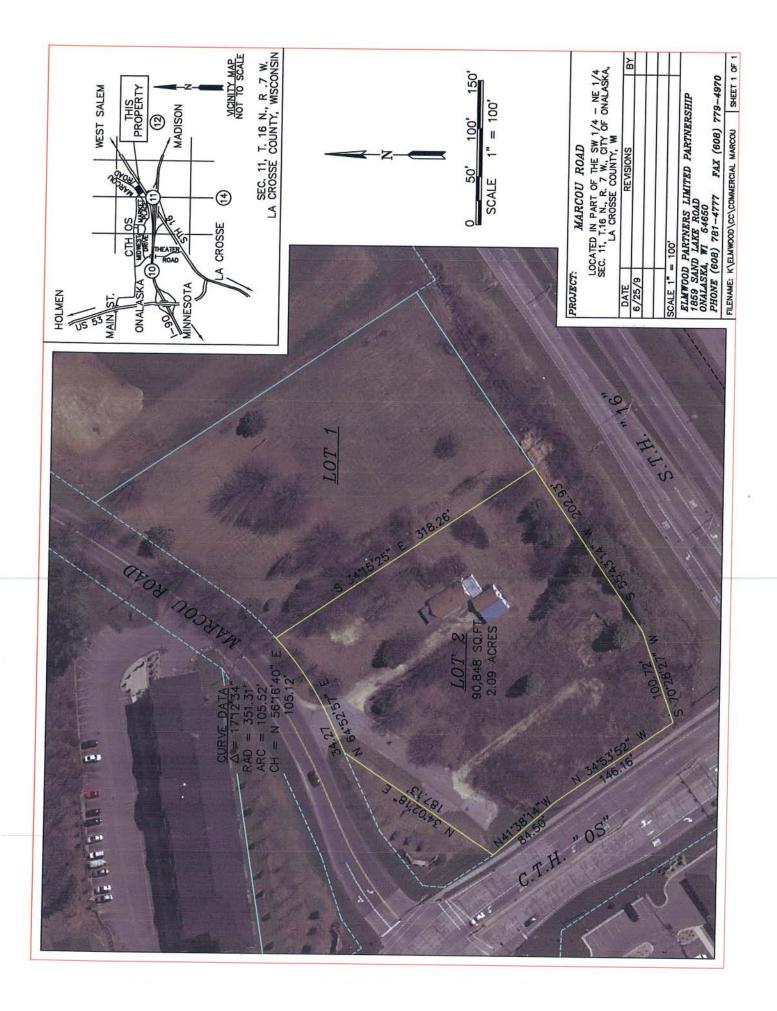

## Retail Outlot Opportunity Onalaska, WI

- Approximately 2 acres along the I-90/Hwy.16 Interchange.
- Located at the main entrance to a regional power center anchored by Walmart and Home Depot.
- Across Hwy. 16 from Woodman's Food Market.
- One mile northeast of Valley View Mall.
- Available for Sale, Build to Suit or Lease.