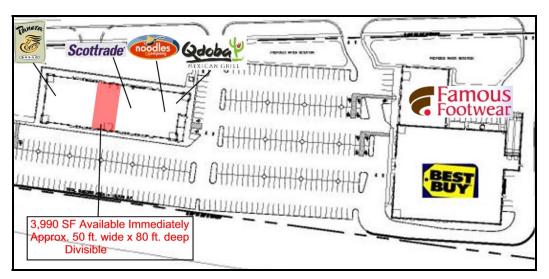

## Shoppes at Nagawaukee - Delafield, WI

- 3,990 S.F. (approx 50' x 80') available immediately.
- Join Kohl's, Sentry Foods, Best Buy, Walgreens, Famous Footwear, Sports Authority, Marshall's, Applebee's, Bath and Body Works, Panera Bread, Qdoba, Starbucks, Radio Shack and other valued clients at Lake Country's premier retail destination.
- Prime location at I-94/STH 83 intersection. Nagawaukee Center consists of approximately 360,000 S.F. of commercial space.