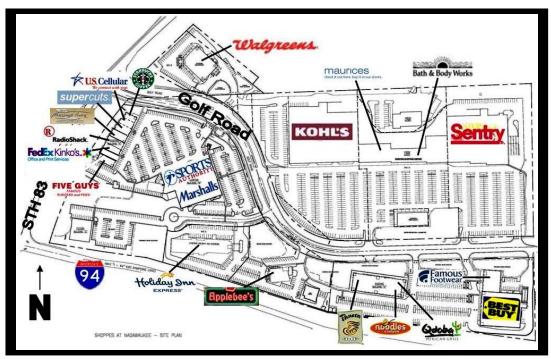

## Shoppes at Nagawaukee - Delafield, WI

- 3,990 S.F. (approx 50' x 80') available immediately.
- Join Kohl's, Sentry Foods, Best Buy, Walgreens, Famous Footwear, Sports Authority, Marshall's, Applebee's, Bath and Body Works, Panera Bread, Qdoba, Starbucks, Radio Shack and other valued clients at Lake Country's premier retail destination.
- Prime location at I-94/STH 83 intersection. Nagawaukee Center consists of approximately 360,000 S.F. of commercial space.